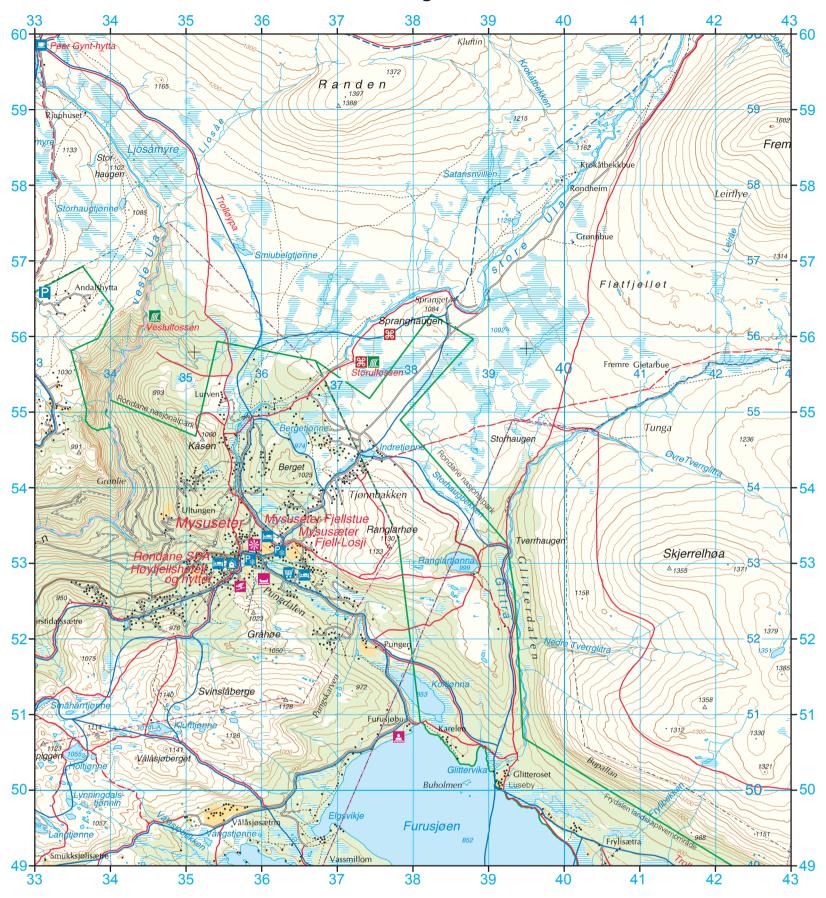

## Survey Map

In order to preserve the scale, the map should be printed in colour onto A3 paper.

When printing, select 'Actual size'. Do not select 'Fit' as this will re-size the map. You may need to change the paper size to A3. Ensure the orientation is Portrait.

## Furusjøen