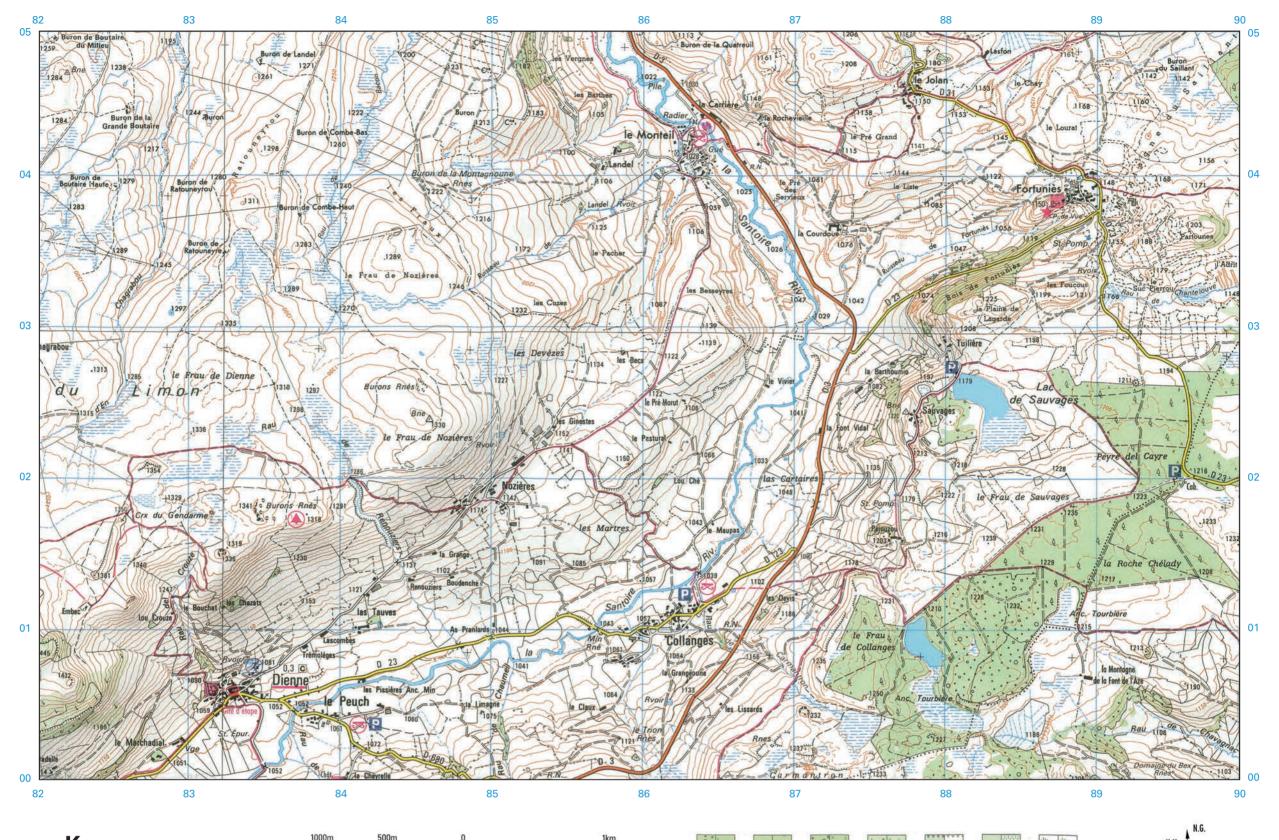

## **Survey Map**

In order to preserve the scale, the map should be printed in colour onto A3 paper.

When printing, select 'Actual size'.

Do not select 'Fit' as this will re-size the map.

You may need to change the paper size to A3.

Ensure the orientation is Portrait.

1:25 000 Scale Fortuniès

Electricity transmission line. Aerial cableway. Ski-lift or chair-lift

Deciduous

Coniferous

Deciduous

0,45 gr

ESPACE IGN 107 RUE LA BOÉTIE 75008 PARIS - www.ign.fr