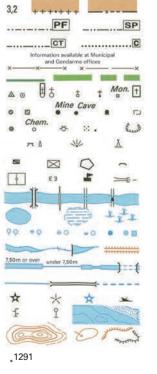

Ensure the orientation is Portrait.

1:25 000 Scale Fortuniès

Electricity transmission line. Aerial cableway. Ski-lift or chair-lift

Deciduous

Coniferous

Deciduous

0,45 gr

ESPACE IGN 107 RUE LA BOÉTIE 75008 PARIS - www.ign.fr