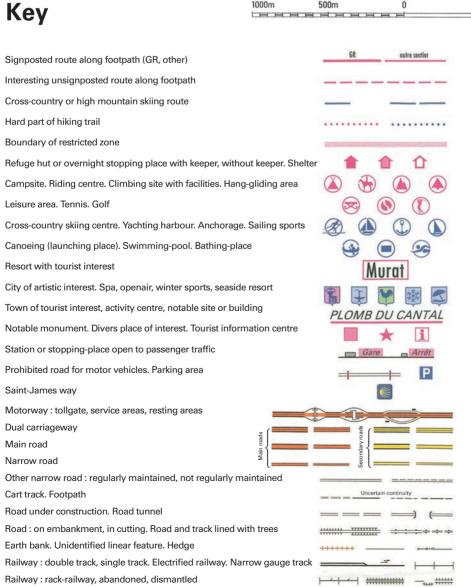

Ensure the orientation is Portrait.

1:25 000 Scale Fortuniès

Electricity transmission line. Aerial cableway. Ski-lift or chair-lift

Deciduous

Coniferous

Deciduous

0,45 gr

ESPACE IGN 107 RUE LA BOÉTIE 75008 PARIS - www.ign.fr