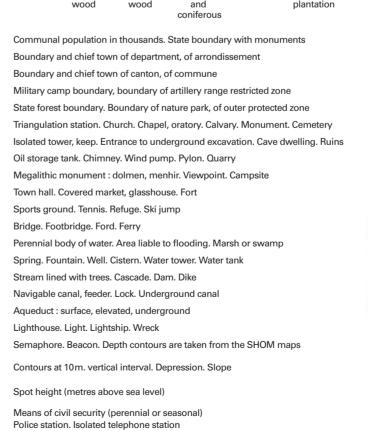

## **Survey Map**

In order to preserve the scale, the map should be printed in colour onto A3 paper.

When printing, select 'Actual size'.

Do not select 'Fit' as this will re-size the map.

You may need to change the paper size to A3.

Ensure the orientation is Portrait.

1:25 000 Scale Fortuniès

Electricity transmission line. Aerial cableway. Ski-lift or chair-lift

Deciduous

Coniferous

Deciduous

0,45 gr

ESPACE IGN 107 RUE LA BOÉTIE 75008 PARIS - www.ign.fr