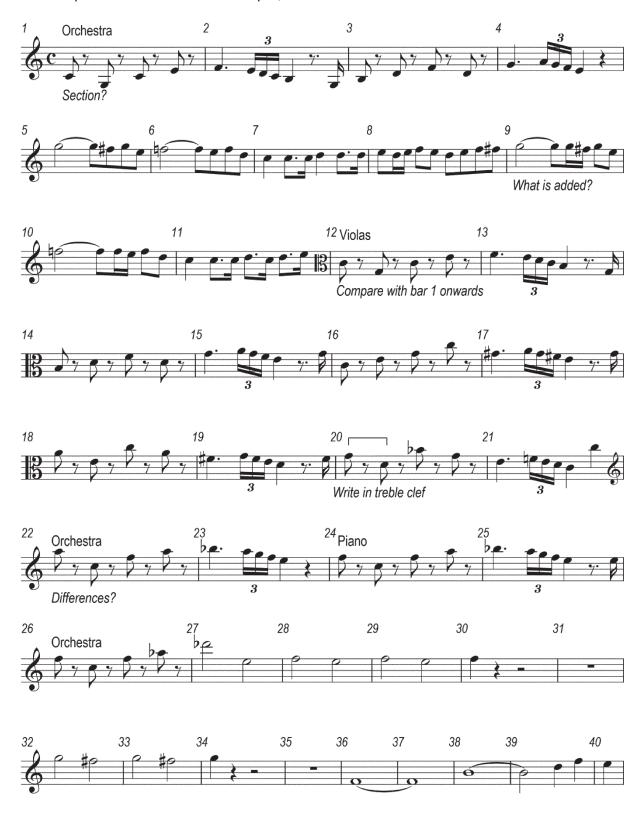

#### **INFORMATION**

- This insert contains the scores for Music C1 and your chosen Set Work in Section D.
- You may annotate this insert and use the blank spaces for planning. **Do not write your answers** on the insert.