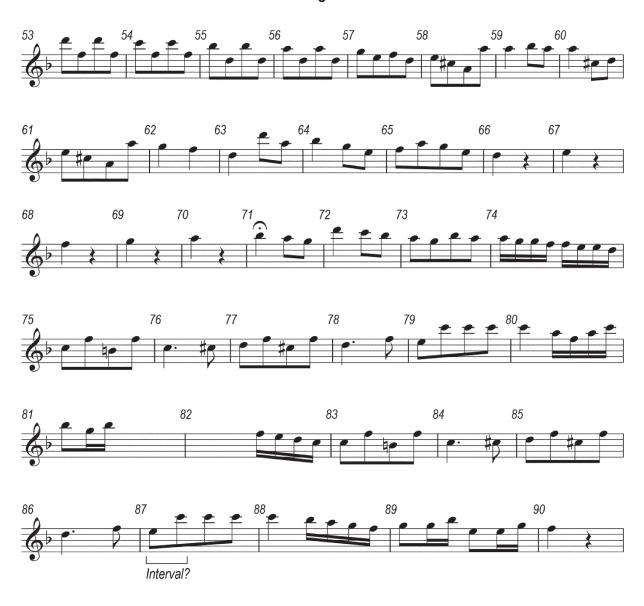

#### **INFORMATION**

- This insert contains the scores for Music C1 and your chosen Set Work in Section D.
- You may annotate this insert and use the blank spaces for planning. **Do not write your answers** on the insert.